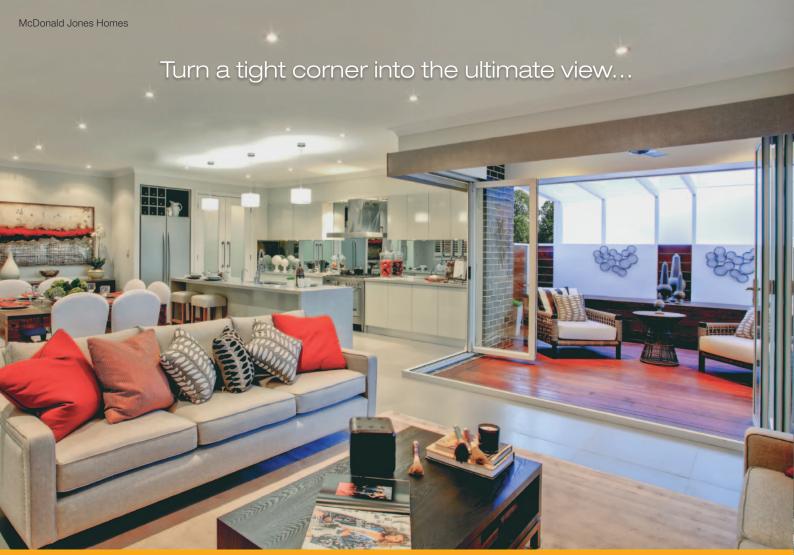

### corner bi-fold doors

signature | commercial

### Spectacular from any angle

Be it a new architecturally designed home or a renovation enhancement of an existing property, our **Corner Bi-fold Doors** are perfect for joining living areas with gardens, patios or pool areas. They are capable of spanning a 90 degree angle without a post, providing better access and view compared to standard bi-fold doors.