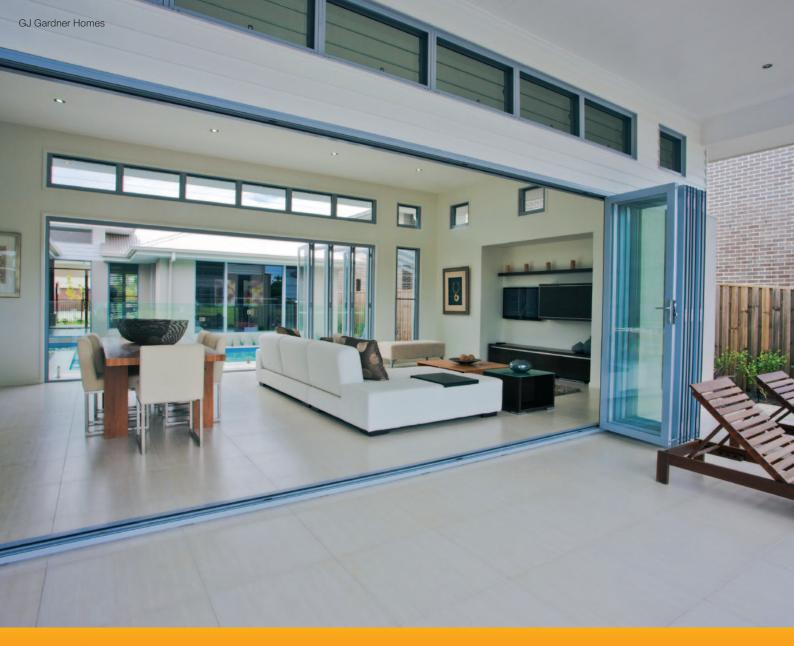

## signature range

### Key Features and Benefits

- The perfect solution for indoor/outdoor entertainment areas
- Expose the full potential of any opening to create maximum living space
- Access panel for entry and ventilation when remaining panels are secured\*
- Secure locking mechanism for all panels
- High performance roller systems for effortless, smooth sliding action
- Long-lasting santoprene seals providing superior protection against the elements