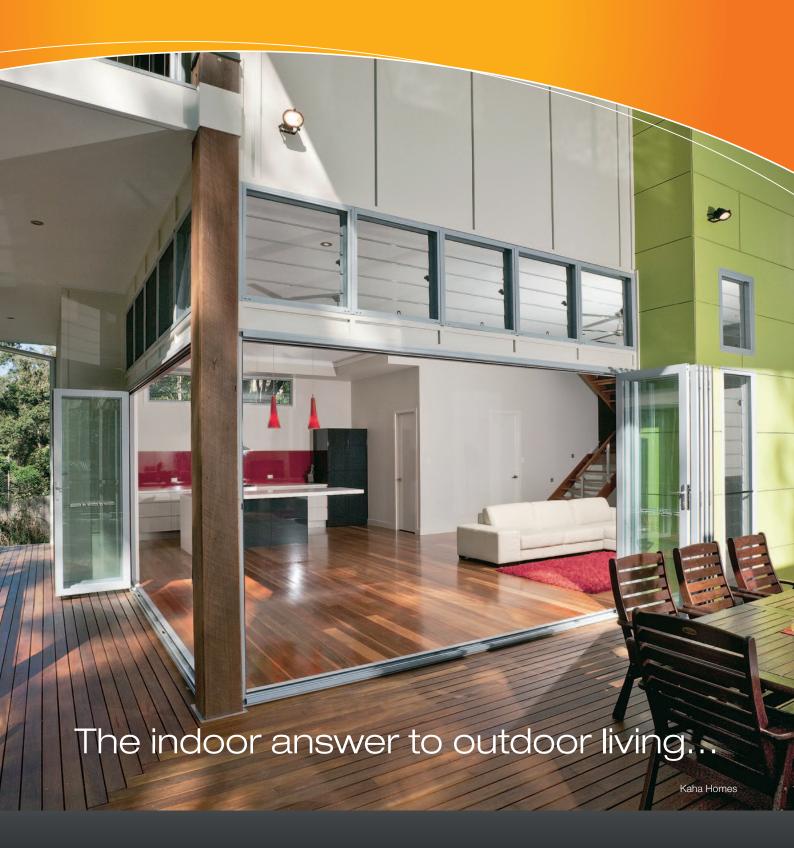

### corner bi-fold doors

signature | commercial

### Spectacular from any angle

Be it a new architecturally designed home or a renovation enhancement of an existing property, our **Corner Bi-fold Doors** are perfect for joining living areas with gardens, patios or pool areas. They are capable of spanning a 90 degree angle without a post, providing better access and view compared to standard bi-fold doors.