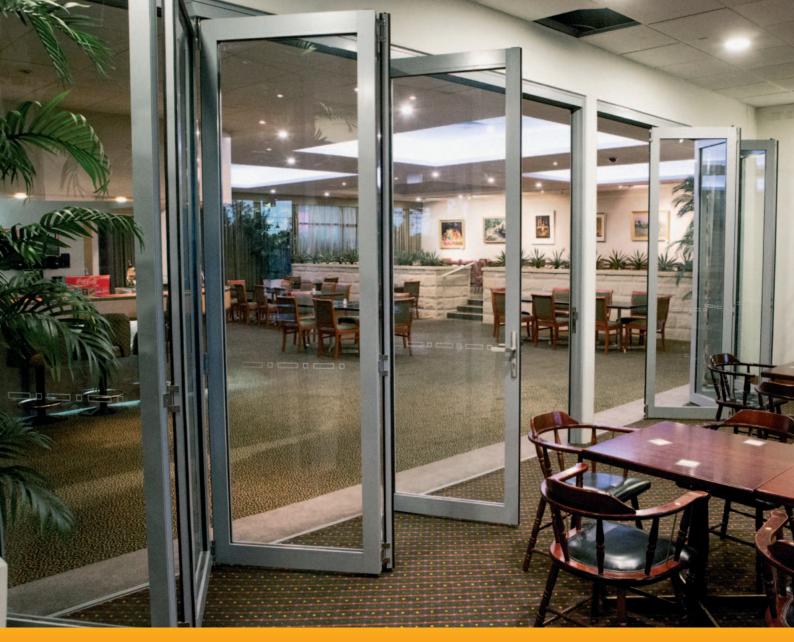

### commercial range

### Key Features and Benefits

- The perfect solution for indoor/outdoor entertainment areas
- With a maximum height of 3100mm and width of 10000mm, the doors can be configured to fit almost any opening
- 4 point lever compression lock for superior security on access panels
- Stainless Steel hinges for trouble free operation of large door panels
- Precision engineered roller system for effortless, smooth sliding action
- Long-lasting santoprene seals providing superior protection against the elements