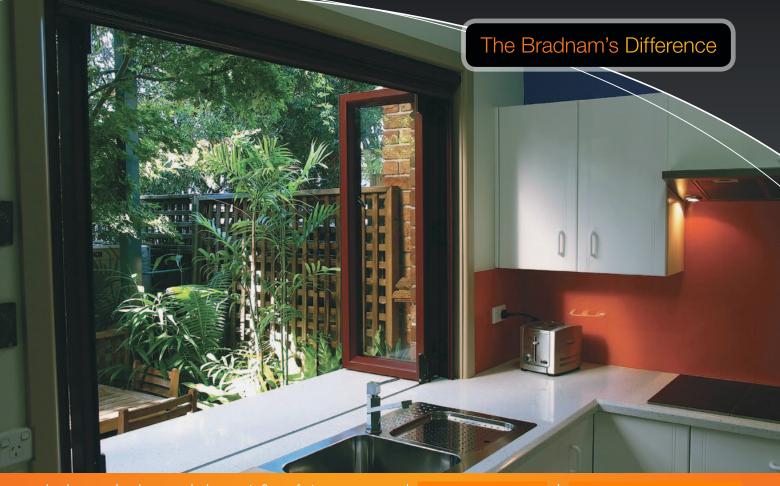

## Bradnam's SIGNATURE Bi-fold Windows

Nothing between you and a view...

The Bradnam's Difference

## Key Features and Benefits

- The perfect solution for kitchen and entertaining areas
- Stacks to one or both sides
- Secure locking mechanism for all panels
- High performance roller system ensures trouble free operation
- Santoprene seals provide superior year-round protection against the elements